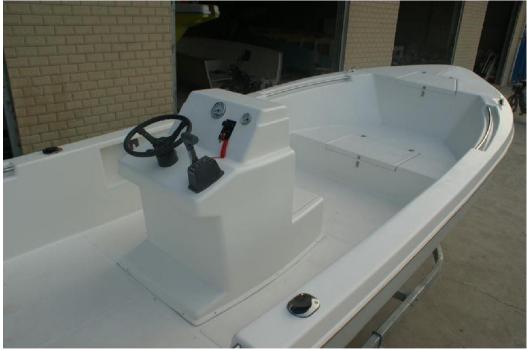

## **Standard Equipment:**

Bow storage for anchor and chain Center console with front seat

Driver seat with 3 x fishing rod holder

Fish tank 100L Live fish tank 80L Live bait tank 60L **Price Includes Global** 