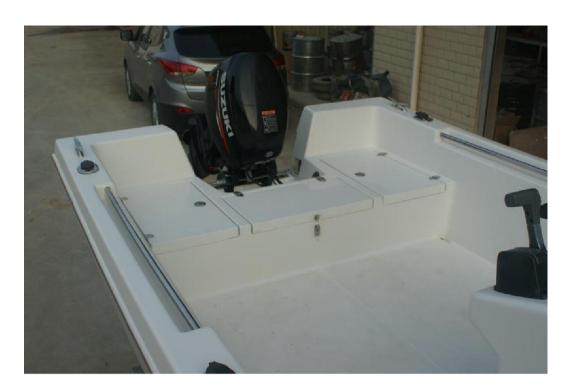

## **Standard Equipment:**

Bow storage for anchor and chain Center console with front seat

Driver seat with 3 x fishing rod holder

Fish tank 100L Live fish tank 80L Live bait tank 60L **Price Includes Global** 

## **Options:**

Steering system/hydraulic \$780.00
Steering system/mechanical Included
Fuel tank 120L \$450.00
Bilge pump \$70.00
Sea water circulation pump for live fish and bait tanks \$250.00
Navigation lights Included
Battery 150A \$120.00