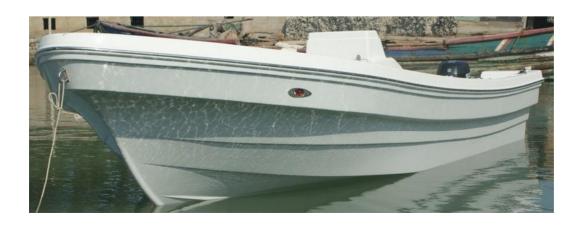

## PangaCraft 22

 Length
 6.85mm 22 '4"

 Width
 2.28m 7' 4"

 Height
 1.40mb4' 6"

 Draft
 0.25m 12"

 Weight
 680kgs 1500 lbs

Person 4-6 Engine applicable 60-90hp

Sailing area Near shore category C