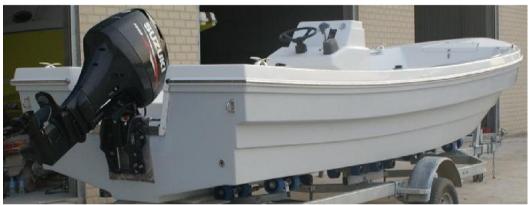

## PangaCraft 22

 Length
 6.85mm 22 '4"

 Width
 2.28m 7' 4"

 Height
 1.40mb4' 6"

 Draft
 0.25m 12"

 Weight
 680kgs 1500 lbs

Person 4-6 Engine applicable 60-90hp

Sailing area Near shore category C

## **Standard Equipment:**

Bow storage for anchor and chain Center console with front seat

Driver seat with 3 x fishing rod holder

Fish tank 100L Live fish tank 80L Live bait tank 60L **Price Includes Global** 