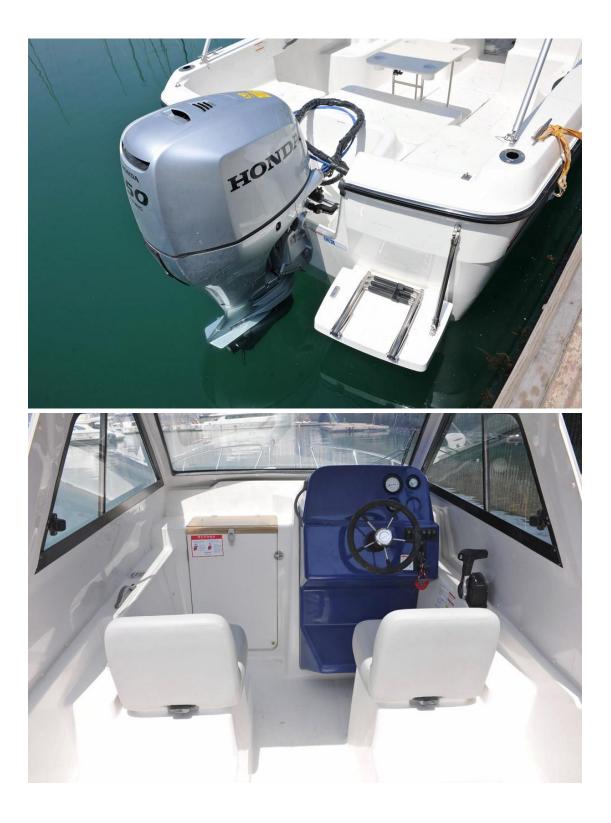

## Standard configuration

Hull, driving top, wiper, roof window, soft package, driving seat\*2, import front cabin ventilation window, front cabin louver, nav. light, moor light with bracket, rails at bow, reef explore pedal at the front of bow, leading anchor wheel, front anchor storage, stern pedal, battery storage, inner fuel tank, small movable table. Optional parts: