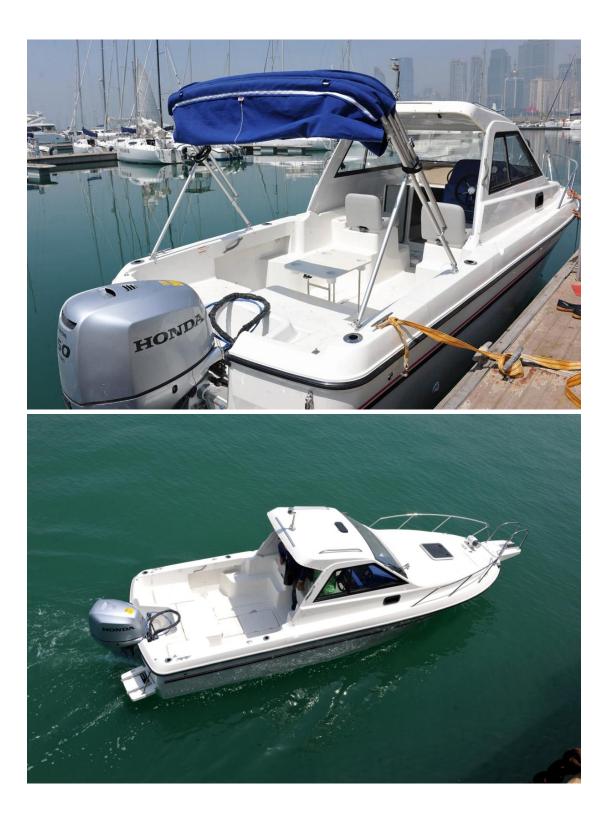

## Standard configuration

Hull, driving top, wiper, roof window, soft package, driving seat\*2, import front cabin ventilation window, front cabin louver, nav. light, moor light with bracket, rails at bow, reef explore pedal at the front of bow, leading anchor wheel, front anchor storage, stern pedal, battery storage, inner fuel tank, small movable table. Optional parts: