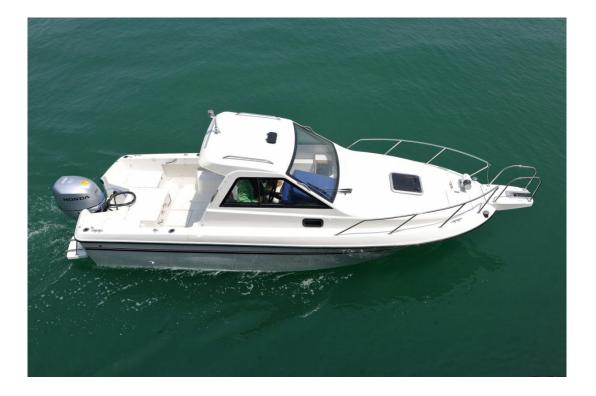

SRV23 boat USD22000/boat Length 7.5M Width 2.23m Net weight 1500KG Max outboard engine 150HP (85-100HP recommend)

One boat fit in a 40 open container or by flatrack or cargo ship.

## Standard configuration

Hull, driving top, wiper, roof window, soft package, driving seat\*2, import front cabin ventilation window, front cabin louver, nav. light, moor light with bracket, rails at bow, reef explore pedal at the front of bow, leading anchor wheel, front anchor storage, stern pedal, battery storage, inner fuel tank, small movable table. Optional parts: