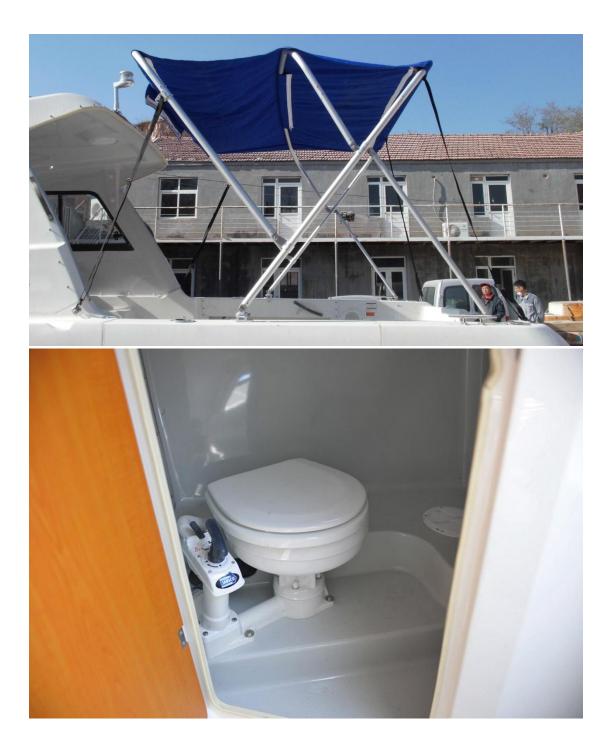

## Standard configuration

Hull, driving top, wiper, roof window, soft package, driving seat\*2, import front cabin ventilation window, front cabin louver, nav. light, moor light with bracket, rails at bow, reef explore pedal at the front of bow, leading anchor wheel, front anchor storage, stern pedal, battery storage, inner fuel tank, small movable table. Optional parts:

| toilet                                           | USD455  |
|--------------------------------------------------|---------|
| Transparent curtain                              | USD365  |
| YAMAHA Windlass                                  | USD2182 |
| China brand Windlass                             | USD1000 |
| Folding canopy                                   | USD700. |
| Trailer USD1887/pc (twin axles,two wheel braked) |         |