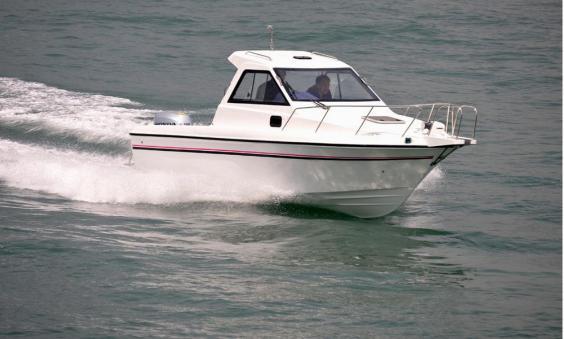

SRV23 boat USD22000/boat Length 7.5M Width 2.23m Net weight 1500KG Max outboard engine 150HP (85-100HP recommend)

One boat fit in a 40 open container or by flatrack or cargo ship.