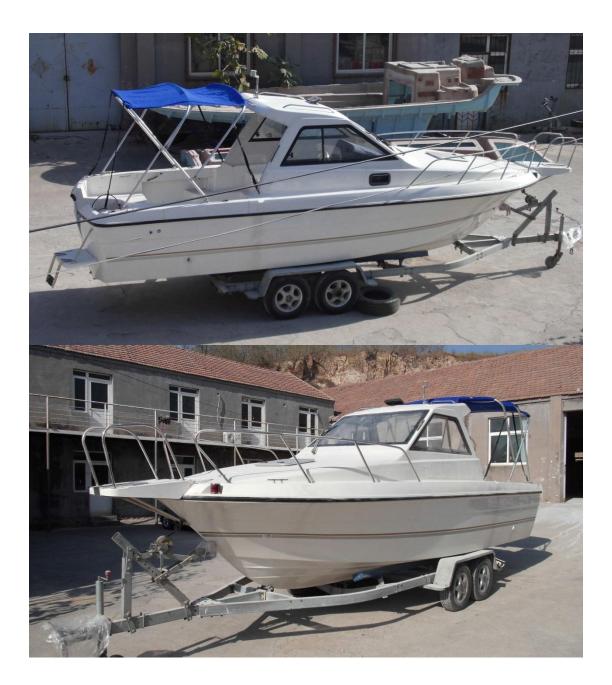

| toilet                                           | USD455  |
|--------------------------------------------------|---------|
| Transparent curtain                              | USD365  |
| YAMAHA Windlass                                  | USD2182 |
| China brand Windlass                             | USD1000 |
| Folding canopy                                   | USD700. |
| Trailer USD1887/pc (twin axles,two wheel braked) |         |