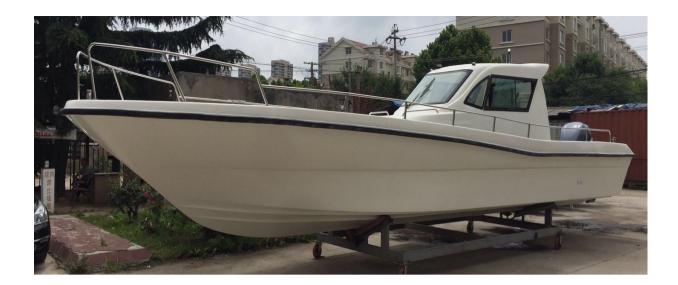

| Length                                         | width        | Depth   | Power     | Weight   | price       |
|------------------------------------------------|--------------|---------|-----------|----------|-------------|
| 10.3m                                          | 2.7m         | 0.98m   | 100-500hp | 3300 lbs | \$29,900.00 |
|                                                |              |         |           |          |             |
| Standard Equipment                             |              |         |           | Quantity |             |
| Cuddy console or centre console                |              |         |           | 1        |             |
| Anchor storage at bow                          |              |         |           | 1        |             |
| Storage at stern                               |              |         |           | 2        |             |
| S/S rails                                      |              |         |           | 1        |             |
| Tow hooks at transom and bow                   |              |         |           | 2        |             |
| Self bailing                                   |              |         |           | 2        |             |
| Keel with foam under deck                      |              |         |           | 1        |             |
| Nav Lights and Fuse Panel                      |              |         |           | 1        |             |
| Electric wiper                                 |              |         |           | 1        |             |
| Optional                                       |              |         |           |          |             |
| Small cabin one driver seat                    |              |         |           | 1        | \$1,800.00  |
| Large cabin with door                          |              |         |           | 1        | \$3,500.00  |
| Stand or box seat with cushion                 |              |         |           | 1        | \$488.00    |
| Battery                                        |              |         |           | 1        | \$200.00    |
| Bimini T-TOP (stainless steel or Alumium tube) |              |         |           | 1        | \$600.00    |
| Fishing Storage on deck 0.2M3                  |              |         |           | 1        | \$520.00    |
| Steering system (Hydraulic for one engine)     |              |         |           | 1        | \$1900.00   |
| Steering system (Hydraulic for two engines)    |              |         |           | 1        | \$1,000.00  |
| 300L fuel tank (Aluminum)                      |              |         |           | 1        | \$1900.00   |
| Twin alxe                                      | trailer with | n brake |           | 1        | \$7,200.00  |