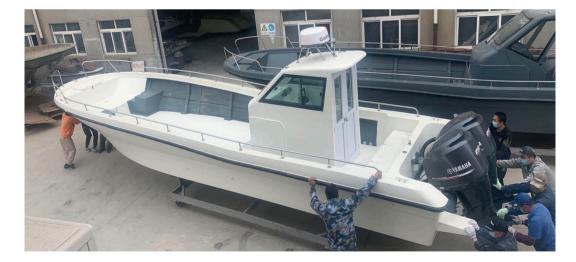

| Length                                         | width        | Depth   | Power     | Weight   | price       |
|------------------------------------------------|--------------|---------|-----------|----------|-------------|
| 10.3m                                          | 2.7m         | 0.98m   | 100-500hp | 3300 lbs | \$29,900.00 |
|                                                |              |         |           |          |             |
| Standard Equipment                             |              |         |           | Quantity |             |
| Cuddy console or centre console                |              |         |           | 1        |             |
| Anchor storage at bow                          |              |         |           | 1        |             |
| Storage at stern                               |              |         |           | 2        |             |
| S/S rails                                      |              |         |           | 1        |             |
| Tow hooks at transom and bow                   |              |         |           | 2        |             |
| Self bailing                                   |              |         |           | 2        |             |
| Keel with foam under deck                      |              |         |           | 1        |             |
| Nav Lights and Fuse Panel                      |              |         |           | 1        |             |
| Electric wiper                                 |              |         |           | 1        |             |
| Optional                                       |              |         |           |          |             |
| Small cabin one driver seat                    |              |         |           | 1        | \$1,800.00  |
| Large cabin with door                          |              |         |           | 1        | \$3,500.00  |
| Stand or box seat with cushion                 |              |         |           | 1        | \$488.00    |
| Battery                                        |              |         |           | 1        | \$200.00    |
| Bimini T-TOP (stainless steel or Alumium tube) |              |         |           | 1        | \$600.00    |
| Fishing Storage on deck 0.2M3                  |              |         |           | 1        | \$520.00    |
| Steering system (Hydraulic for one engine)     |              |         |           | 1        | \$1900.00   |
| Steering system (Hydraulic for two engines)    |              |         |           | 1        | \$1,000.00  |
| 300L fuel tank (Aluminum)                      |              |         |           | 1        | \$1900.00   |
| Twin alxe                                      | trailer with | n brake |           | 1        | \$7,200.00  |