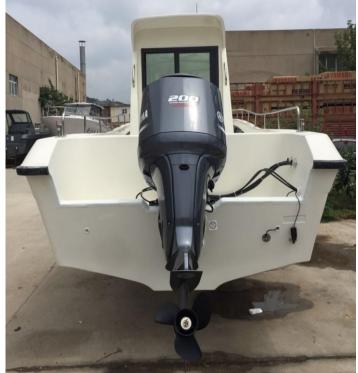

| Length                                         | width        | Depth   | Power     | Weight   | price       |
|------------------------------------------------|--------------|---------|-----------|----------|-------------|
| 10.3m                                          | 2.7m         | 0.98m   | 100-500hp | 3300 lbs | \$29,900.00 |
|                                                |              |         |           |          |             |
| Standard Equipment                             |              |         |           | Quantity |             |
| Cuddy console or centre console                |              |         |           | 1        |             |
| Anchor storage at bow                          |              |         |           | 1        |             |
| Storage at stern                               |              |         |           | 2        |             |
| S/S rails                                      |              |         |           | 1        |             |
| Tow hooks at transom and bow                   |              |         |           | 2        |             |
| Self bailing                                   |              |         |           | 2        |             |
| Keel with foam under deck                      |              |         |           | 1        |             |
| Nav Lights and Fuse Panel                      |              |         |           | 1        |             |
| Electric wiper                                 |              |         |           | 1        |             |
| Optional                                       |              |         |           |          |             |
| Small cabin one driver seat                    |              |         |           | 1        | \$1,800.00  |
| Large cabin with door                          |              |         |           | 1        | \$3,500.00  |
| Stand or box seat with cushion                 |              |         |           | 1        | \$488.00    |
| Battery                                        |              |         |           | 1        | \$200.00    |
| Bimini T-TOP (stainless steel or Alumium tube) |              |         |           | 1        | \$600.00    |
| Fishing Storage on deck 0.2M3                  |              |         |           | 1        | \$520.00    |
| Steering system (Hydraulic for one engine)     |              |         |           | 1        | \$1900.00   |
| Steering system (Hydraulic for two engines)    |              |         |           | 1        | \$1,000.00  |
| 300L fuel tank (Aluminum)                      |              |         |           | 1        | \$1900.00   |
| Twin alxe                                      | trailer with | n brake |           | 1        | \$7,200.00  |