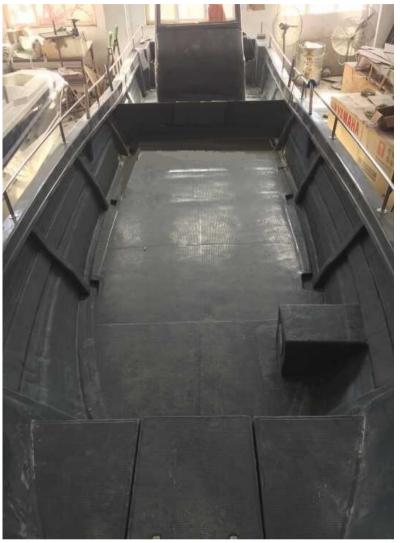

| Length                                         | width        | Depth   | Power     | Weight   | price       |
|------------------------------------------------|--------------|---------|-----------|----------|-------------|
| 10.3m                                          | 2.7m         | 0.98m   | 100-500hp | 3300 lbs | \$29,900.00 |
|                                                |              |         |           |          |             |
| Standard Equipment                             |              |         |           | Quantity |             |
| Cuddy console or centre console                |              |         |           | 1        |             |
| Anchor storage at bow                          |              |         |           | 1        |             |
| Storage at stern                               |              |         |           | 2        |             |
| S/S rails                                      |              |         |           | 1        |             |
| Tow hooks at transom and bow                   |              |         |           | 2        |             |
| Self bailing                                   |              |         |           | 2        |             |
| Keel with foam under deck                      |              |         |           | 1        |             |
| Nav Lights and Fuse Panel                      |              |         |           | 1        |             |
| Electric wiper                                 |              |         |           | 1        |             |
| Optional                                       |              |         |           |          |             |
| Small cabin one driver seat                    |              |         |           | 1        | \$1,800.00  |
| Large cabin with door                          |              |         |           | 1        | \$3,500.00  |
| Stand or box seat with cushion                 |              |         |           | 1        | \$488.00    |
| Battery                                        |              |         |           | 1        | \$200.00    |
| Bimini T-TOP (stainless steel or Alumium tube) |              |         |           | 1        | \$600.00    |
| Fishing Storage on deck 0.2M3                  |              |         |           | 1        | \$520.00    |
| Steering system (Hydraulic for one engine)     |              |         |           | 1        | \$1900.00   |
| Steering system (Hydraulic for two engines)    |              |         |           | 1        | \$1,000.00  |
| 300L fuel tank (Aluminum)                      |              |         |           | 1        | \$1900.00   |
| Twin alxe                                      | trailer with | n brake |           | 1        | \$7,200.00  |