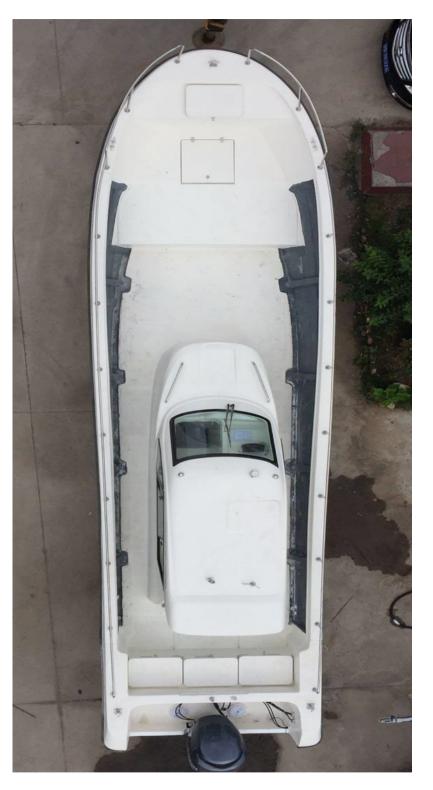

| Length                                         | width        | Depth   | Power     | Weight   | price       |
|------------------------------------------------|--------------|---------|-----------|----------|-------------|
| 10.3m                                          | 2.7m         | 0.98m   | 100-500hp | 3300 lbs | \$29,900.00 |
|                                                |              |         |           |          |             |
| Standard Equipment                             |              |         |           | Quantity |             |
| Cuddy console or centre console                |              |         |           | 1        |             |
| Anchor storage at bow                          |              |         |           | 1        |             |
| Storage at stern                               |              |         |           | 2        |             |
| S/S rails                                      |              |         |           | 1        |             |
| Tow hooks at transom and bow                   |              |         |           | 2        |             |
| Self bailing                                   |              |         |           | 2        |             |
| Keel with foam under deck                      |              |         |           | 1        |             |
| Nav Lights and Fuse Panel                      |              |         |           | 1        |             |
| Electric wiper                                 |              |         |           | 1        |             |
| Optional                                       |              |         |           |          |             |
| Small cabin one driver seat                    |              |         |           | 1        | \$1,800.00  |
| Large cabin with door                          |              |         |           | 1        | \$3,500.00  |
| Stand or box seat with cushion                 |              |         |           | 1        | \$488.00    |
| Battery                                        |              |         |           | 1        | \$200.00    |
| Bimini T-TOP (stainless steel or Alumium tube) |              |         |           | 1        | \$600.00    |
| Fishing Storage on deck 0.2M3                  |              |         |           | 1        | \$520.00    |
| Steering system (Hydraulic for one engine)     |              |         |           | 1        | \$1900.00   |
| Steering system (Hydraulic for two engines)    |              |         |           | 1        | \$1,000.00  |
| 300L fuel tank (Aluminum)                      |              |         |           | 1        | \$1900.00   |
| Twin alxe                                      | trailer with | n brake |           | 1        | \$7,200.00  |