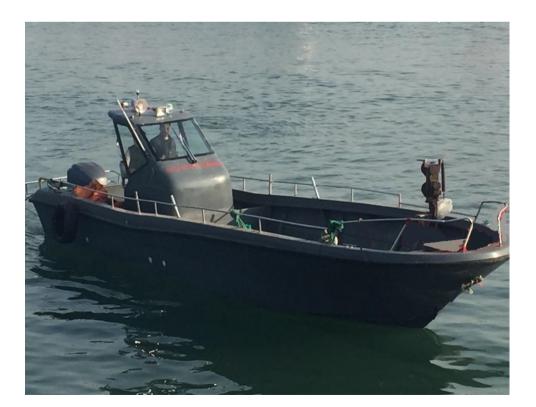

| Length                                         | width        | Depth   | Power     | Weight   | price       |
|------------------------------------------------|--------------|---------|-----------|----------|-------------|
| 10.3m                                          | 2.7m         | 0.98m   | 100-500hp | 3300 lbs | \$29,900.00 |
|                                                |              |         |           |          |             |
| Standard Equipment                             |              |         |           | Quantity |             |
| Cuddy console or centre console                |              |         |           | 1        |             |
| Anchor storage at bow                          |              |         |           | 1        |             |
| Storage at stern                               |              |         |           | 2        |             |
| S/S rails                                      |              |         |           | 1        |             |
| Tow hooks at transom and bow                   |              |         |           | 2        |             |
| Self bailing                                   |              |         |           | 2        |             |
| Keel with foam under deck                      |              |         |           | 1        |             |
| Nav Lights and Fuse Panel                      |              |         |           | 1        |             |
| Electric wiper                                 |              |         |           | 1        |             |
| Optional                                       |              |         |           |          |             |
| Small cabin one driver seat                    |              |         |           | 1        | \$1,800.00  |
| Large cabin with door                          |              |         |           | 1        | \$3,500.00  |
| Stand or box seat with cushion                 |              |         |           | 1        | \$488.00    |
| Battery                                        |              |         |           | 1        | \$200.00    |
| Bimini T-TOP (stainless steel or Alumium tube) |              |         |           | 1        | \$600.00    |
| Fishing Storage on deck 0.2M3                  |              |         |           | 1        | \$520.00    |
| Steering system (Hydraulic for one engine)     |              |         |           | 1        | \$1900.00   |
| Steering system (Hydraulic for two engines)    |              |         |           | 1        | \$1,000.00  |
| 300L fuel tank (Aluminum)                      |              |         |           | 1        | \$1900.00   |
| Twin alxe                                      | trailer with | n brake |           | 1        | \$7,200.00  |