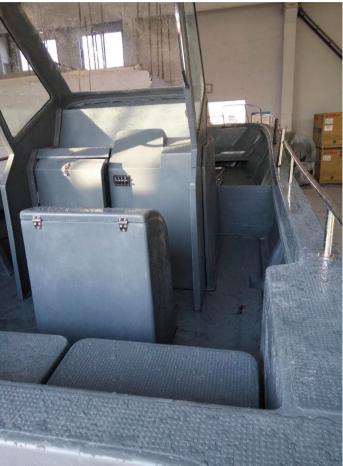

| Length                                         | width        | Depth   | Power     | Weight   | price       |
|------------------------------------------------|--------------|---------|-----------|----------|-------------|
| 10.3m                                          | 2.7m         | 0.98m   | 100-500hp | 3300 lbs | \$29,900.00 |
|                                                |              |         |           |          |             |
| Standard Equipment                             |              |         |           | Quantity |             |
| Cuddy console or centre console                |              |         |           | 1        |             |
| Anchor storage at bow                          |              |         |           | 1        |             |
| Storage at stern                               |              |         |           | 2        |             |
| S/S rails                                      |              |         |           | 1        |             |
| Tow hooks at transom and bow                   |              |         |           | 2        |             |
| Self bailing                                   |              |         |           | 2        |             |
| Keel with foam under deck                      |              |         |           | 1        |             |
| Nav Lights and Fuse Panel                      |              |         |           | 1        |             |
| Electric wiper                                 |              |         |           | 1        |             |
| Optional                                       |              |         |           |          |             |
| Small cabin one driver seat                    |              |         |           | 1        | \$1,800.00  |
| Large cabin with door                          |              |         |           | 1        | \$3,500.00  |
| Stand or box seat with cushion                 |              |         |           | 1        | \$488.00    |
| Battery                                        |              |         |           | 1        | \$200.00    |
| Bimini T-TOP (stainless steel or Alumium tube) |              |         |           | 1        | \$600.00    |
| Fishing Storage on deck 0.2M3                  |              |         |           | 1        | \$520.00    |
| Steering system (Hydraulic for one engine)     |              |         |           | 1        | \$1900.00   |
| Steering system (Hydraulic for two engines)    |              |         |           | 1        | \$1,000.00  |
| 300L fuel tank (Aluminum)                      |              |         |           | 1        | \$1900.00   |
| Twin alxe                                      | trailer with | n brake |           | 1        | \$7,200.00  |