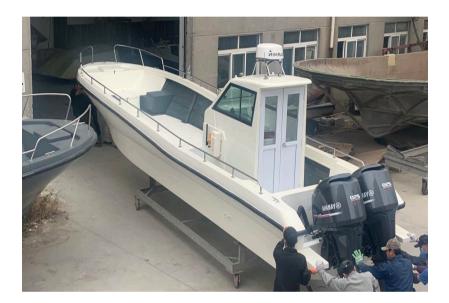

| Length                                         | width        | Depth   | Power     | Weight   | price       |
|------------------------------------------------|--------------|---------|-----------|----------|-------------|
| 10.3m                                          | 2.7m         | 0.98m   | 100-500hp | 3300 lbs | \$29,900.00 |
|                                                |              |         |           |          |             |
| Standard Equipment                             |              |         |           | Quantity |             |
| Cuddy console or centre console                |              |         |           | 1        |             |
| Anchor storage at bow                          |              |         |           | 1        |             |
| Storage at stern                               |              |         |           | 2        |             |
| S/S rails                                      |              |         |           | 1        |             |
| Tow hooks at transom and bow                   |              |         |           | 2        |             |
| Self bailing                                   |              |         |           | 2        |             |
| Keel with foam under deck                      |              |         |           | 1        |             |
| Nav Lights and Fuse Panel                      |              |         |           | 1        |             |
| Electric wiper                                 |              |         |           | 1        |             |
| Optional                                       |              |         |           |          |             |
| Small cabin one driver seat                    |              |         |           | 1        | \$1,800.00  |
| Large cabin with door                          |              |         |           | 1        | \$3,500.00  |
| Stand or box seat with cushion                 |              |         |           | 1        | \$488.00    |
| Battery                                        |              |         |           | 1        | \$200.00    |
| Bimini T-TOP (stainless steel or Alumium tube) |              |         |           | 1        | \$600.00    |
| Fishing Storage on deck 0.2M3                  |              |         |           | 1        | \$520.00    |
| Steering system (Hydraulic for one engine)     |              |         |           | 1        | \$1900.00   |
| Steering system (Hydraulic for two engines)    |              |         |           | 1        | \$1,000.00  |
| 300L fuel tank (Aluminum)                      |              |         |           | 1        | \$1900.00   |
| Twin alxe                                      | trailer with | n brake |           | 1        | \$7,200.00  |