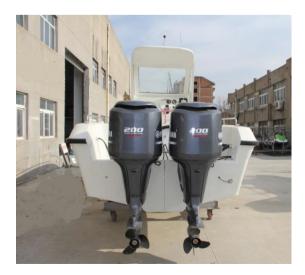

| Length                                         | width        | Depth   | Power     | Weight   | price       |
|------------------------------------------------|--------------|---------|-----------|----------|-------------|
| 10.3m                                          | 2.7m         | 0.98m   | 100-500hp | 3300 lbs | \$29,900.00 |
|                                                |              |         |           |          |             |
| Standard Equipment                             |              |         |           | Quantity |             |
| Cuddy console or centre console                |              |         |           | 1        |             |
| Anchor storage at bow                          |              |         |           | 1        |             |
| Storage at stern                               |              |         |           | 2        |             |
| S/S rails                                      |              |         |           | 1        |             |
| Tow hooks at transom and bow                   |              |         |           | 2        |             |
| Self bailing                                   |              |         |           | 2        |             |
| Keel with foam under deck                      |              |         |           | 1        |             |
| Nav Lights and Fuse Panel                      |              |         |           | 1        |             |
| Electric wiper                                 |              |         |           | 1        |             |
| Optional                                       |              |         |           |          |             |
| Small cabin one driver seat                    |              |         |           | 1        | \$1,800.00  |
| Large cabin with door                          |              |         |           | 1        | \$3,500.00  |
| Stand or box seat with cushion                 |              |         |           | 1        | \$488.00    |
| Battery                                        |              |         |           | 1        | \$200.00    |
| Bimini T-TOP (stainless steel or Alumium tube) |              |         |           | 1        | \$600.00    |
| Fishing Storage on deck 0.2M3                  |              |         |           | 1        | \$520.00    |
| Steering system (Hydraulic for one engine)     |              |         |           | 1        | \$1900.00   |
| Steering system (Hydraulic for two engines)    |              |         |           | 1        | \$1,000.00  |
| 300L fuel tank (Aluminum)                      |              |         |           | 1        | \$1900.00   |
| Twin alxe                                      | trailer with | n brake |           | 1        | \$7,200.00  |