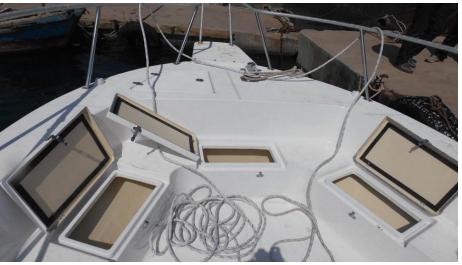

Fish storage two at front of console;

Tool storage at stern side

Ladder at back

s/s rails front and stern

Outboard engine version or inboard engine version