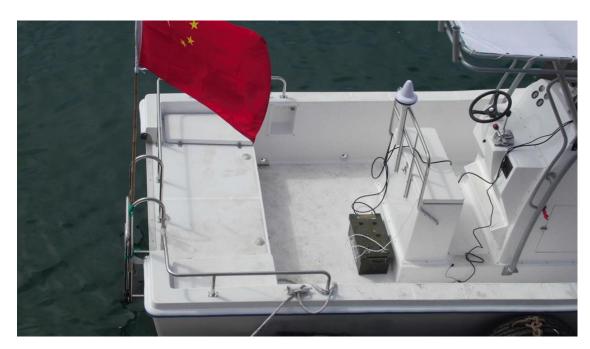

## UF30FL CC

(TOP class quality boat)

Over Length 9.5m

Width 2.86m

Centre console with front seat

Box driver seat

Fuel tank

Nav light and bilge pump

Fish storage two at front of console;

Tool storage at stern side

Ladder at back

s/s rails front and stern

Outboard engine version or inboard engine version