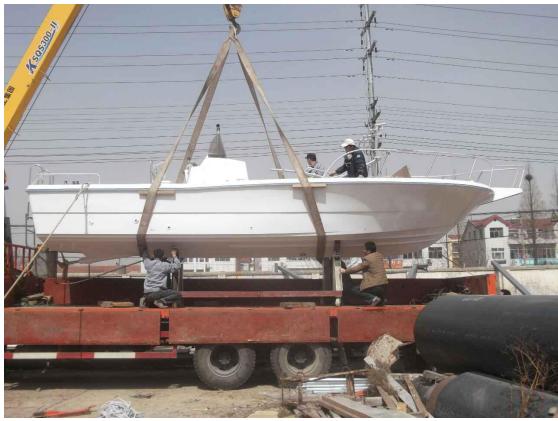

## UF30FL CC

(TOP class quality boat)

Over Length 9.5m

Width 2.86m

Centre console with front seat

Box driver seat

Fuel tank

Nav light and bilge pump

Fish storage two at front of console;

Tool storage at stern side

Ladder at back

s/s rails front and stern

Outboard engine version or inboard engine version

## Boat landed price USD27,700.00 (outboard version plus power)

## Steel cradle USD500

One boat fit in a 40h container.

## Optional:

T TOP with rod holders USD600

Water tank 50L with shower or tap USD400

Twin axle trailer braked USD2167

With Commercial inboard diesel engine 60hp +gear box +shaft+propeller USD49,500.00 Speed 12kn.

Outboard engine Yamaha and Mercury etc.

Cabin version landed price USD32,200.00























Driver chairs and sink tank and rod holders USD1000