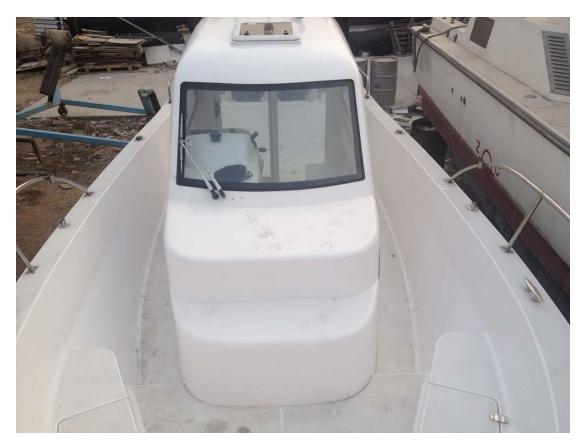

## UF30FL CC

(TOP class quality boat)

Over Length 9.5m

Width 2.86m

Centre console with front seat

Box driver seat

Fuel tank

Nav light and bilge pump

Fish storage two at front of console;

Tool storage at stern side

Ladder at back

s/s rails front and stern

Outboard engine version or inboard engine version