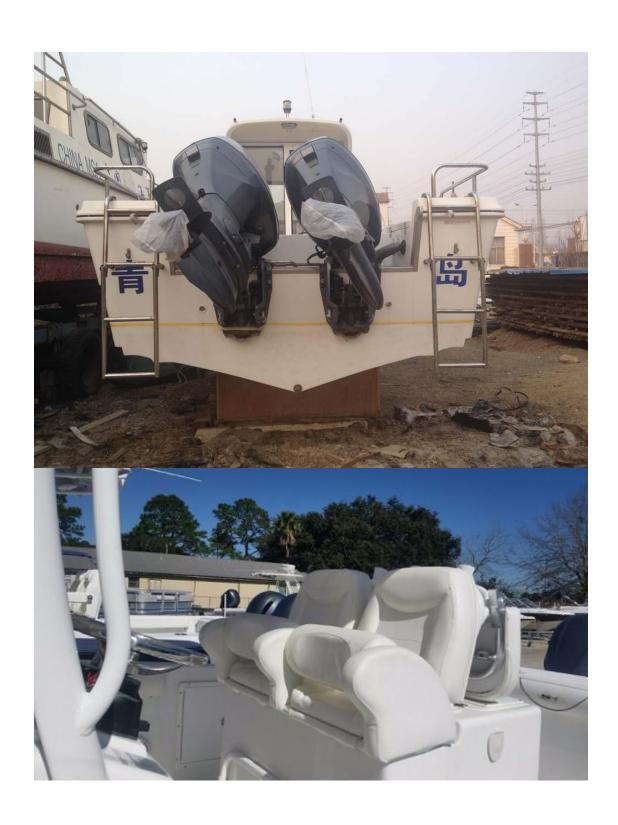

## UF30FL CC

(TOP class quality boat)

Over Length 9.5m

Width 2.86m

Centre console with front seat

Box driver seat

Fuel tank

Nav light and bilge pump

Fish storage two at front of console;

Tool storage at stern side

Ladder at back

s/s rails front and stern

Outboard engine version or inboard engine version

Outboard engine Yamaha and Mercury etc.

Cabin version landed price USD32,200.00

Driver chairs and sink tank and rod holders USD1000