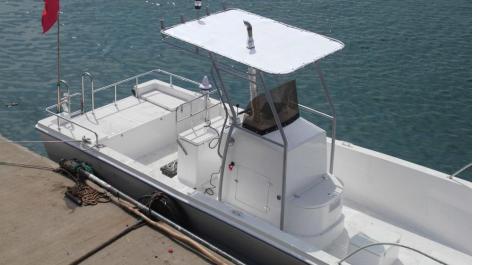

## UF30FL CC

(TOP class quality boat)

Over Length 9.5m

Width 2.86m

Centre console with front seat

Box driver seat

Fuel tank

Nav light and bilge pump

Fish storage two at front of console;

Tool storage at stern side

Ladder at back

s/s rails front and stern

Outboard engine version or inboard engine version