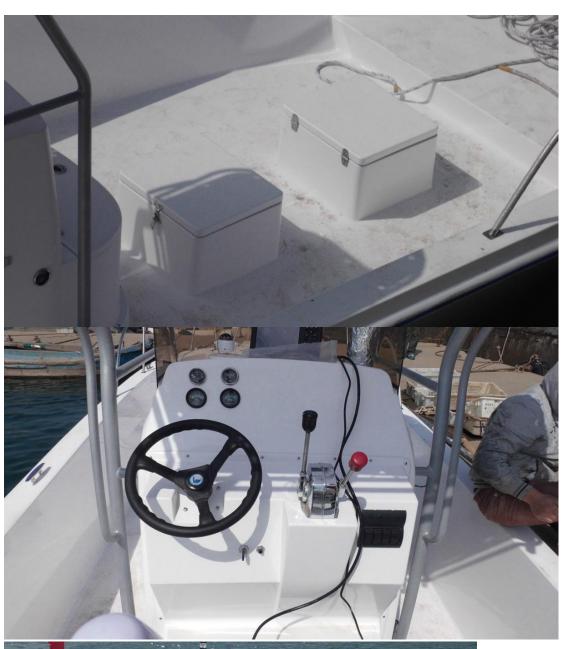

## UF30FL CC

(TOP class quality boat)

Over Length 9.5m

Width 2.86m

Centre console with front seat

Box driver seat

Fuel tank

Nav light and bilge pump

Outboard engine Yamaha and Mercury etc.

Cabin version landed price USD32,200.00

Driver chairs and sink tank and rod holders USD1000