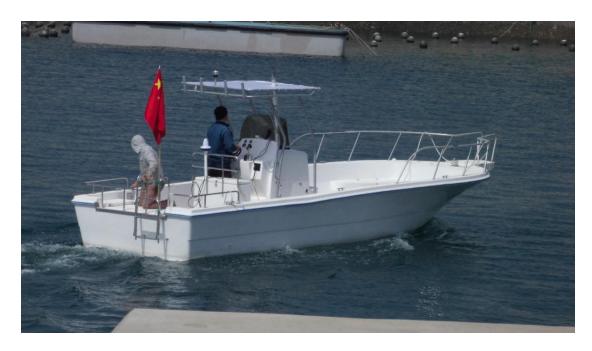

## UF30FL CC

(TOP class quality boat)

Over Length 9.5m

Width 2.86m

Centre console with front seat

Box driver seat

Fuel tank

Nav light and bilge pump

Fish storage two at front of console;

Tool storage at stern side

Ladder at back

s/s rails front and stern

Outboard engine version or inboard engine version