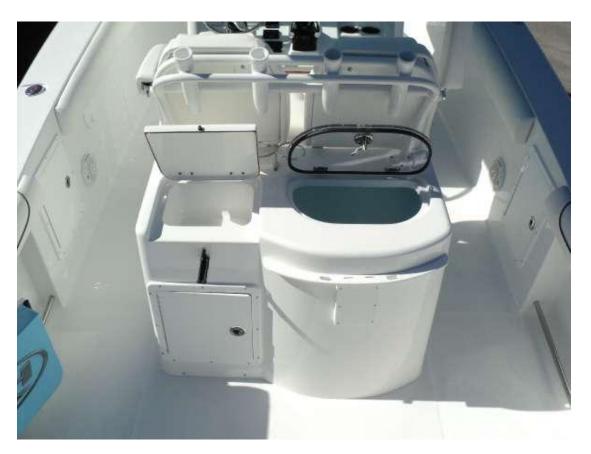

Fish storage two at front of console;

Tool storage at stern side

Ladder at back

s/s rails front and stern

Outboard engine version or inboard engine version

Outboard engine Yamaha and Mercury etc.

Cabin version landed price USD32,200.00

Driver chairs and sink tank and rod holders USD1000