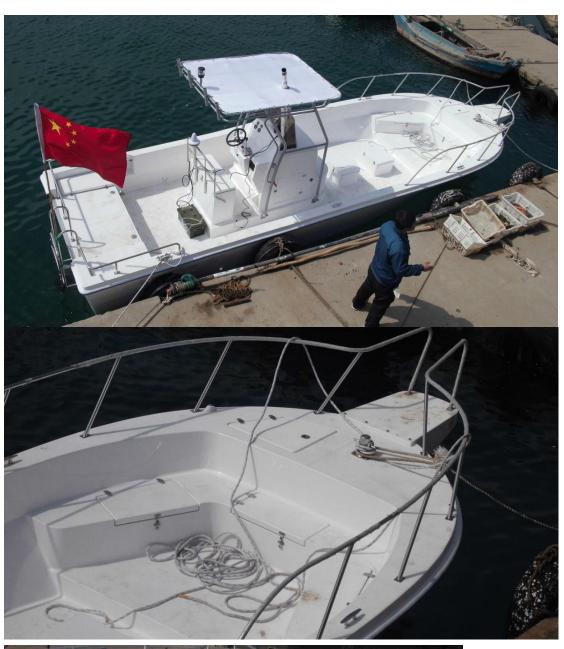

## UF30FL CC

(TOP class quality boat)

Over Length 9.5m

Width 2.86m

Centre console with front seat

Box driver seat

Fuel tank

Nav light and bilge pump

Fish storage two at front of console;

Tool storage at stern side

Ladder at back

s/s rails front and stern

Outboard engine version or inboard engine version