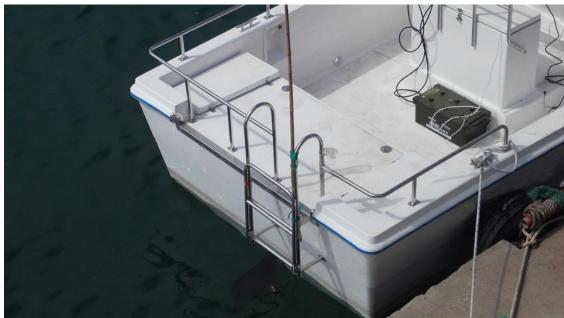

Fish storage two at front of console;

Tool storage at stern side

Ladder at back

s/s rails front and stern

Outboard engine version or inboard engine version