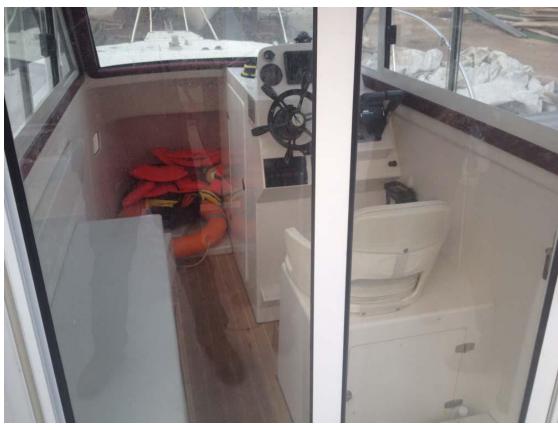

## UF30FL CC

(TOP class quality boat)

Over Length 9.5m

Width 2.86m

Centre console with front seat

Box driver seat

Fuel tank

Nav light and bilge pump

Fish storage two at front of console;

Tool storage at stern side

Ladder at back

s/s rails front and stern

Outboard engine version or inboard engine version

Outboard engine Yamaha and Mercury etc.

Cabin version landed price USD32,200.00

Driver chairs and sink tank and rod holders USD1000