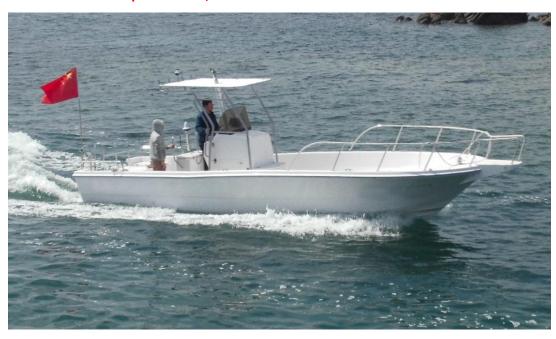

## UF30FL CC

(TOP class quality boat)

Over Length 9.5m

Width 2.86m

Centre console with front seat

Box driver seat

Fuel tank

Nav light and bilge pump

Fish storage two at front of console;

Tool storage at stern side

Ladder at back

s/s rails front and stern

Outboard engine version or inboard engine version